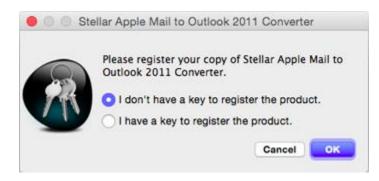

#### To Register Stellar Apple Mail to Outlook 2011 Converter:

- 1. Click **Register** option from the **Tools** menu or on the toolbar, click **Register**.
- 2. In the Registration window that pops up, do one of the following:

If you have purchased the product and received registration key,

- Select 'I have a key to register the product'. Click **OK**.
- Enter the Registration key and click **OK**, to complete the process.

If you have to purchase the product,

• Select '*I don't have a key to register the product*'. Click **OK**, to go to the order web page, where you can order and purchase the product.