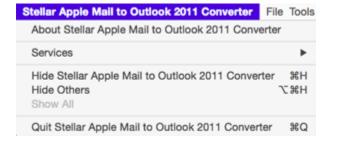

### Menus

Stellar Apple Mail to Outlook 2011 Converter Menu

About Stellar Apple Mail to Outlook 2011 Converter

Use this option to read information about Stellar Apple Mail to Outlook 2011 Converter.

#### Services

Use this option to browse the services offered by the software.

#### Hide Stellar Apple Mail to Outlook 2011 Converter

Use this option to hide the icon of this software on your screen.

#### **Hide Others**

Use this option to hide other software icons on your screen.

# Quit Stellar Apple Mail to Outlook 2011 Converter

Use this option to exit from the software.