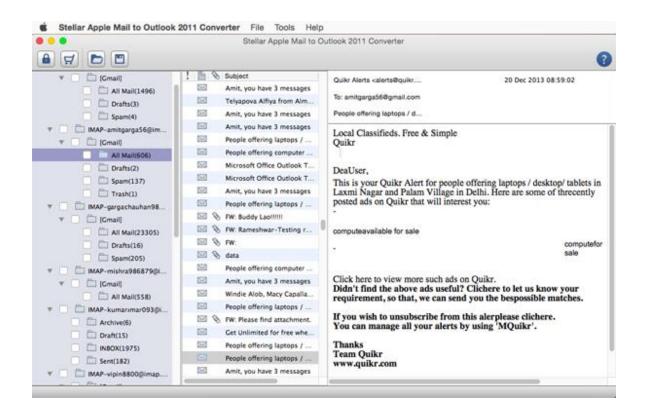

## **Preview Mailbox Items**

Once you select Apple mailbox and press 'Start' button, the software starts the process of conversion. After the process is finished, a preview of converted mailbox is generated in a three pane window.

The left pane shows mail item folder as Mails, in a tree view. The middle pane displays the list of items in a single mail item folder and the right pane shows the content of selected individual item. To see the content of a mail item folder, simply click on it in the tree view.