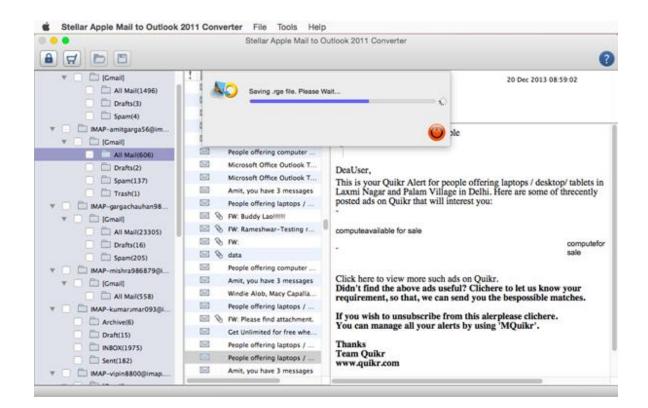

## Save the Converted File

After the scanning of the mailbox you can save the converted file to .rge format. To save the file, follow the underlying steps:

• Select the folder from the left pane of the preview window. Click on **Save** button on the tool bar to save the converted files. A destination folder dialog box is displayed.

Or,

Alternatively, click on Save File option in the File Menu to perform the same task.

- Select the destination path for saving the file.
- A dialog box is displayed showing progress of the saving process. You can click **Stop** button in the dialog box to stop the file save process.

 The converted file will be saved by the name 'Main Identity.rge'. A 'File Saved Successfully' dialog appears.