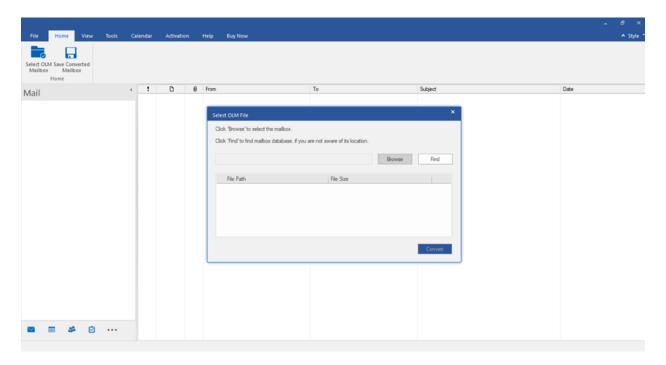

### 3.1. Select OLM Mailbox

### To select an OLM Mailbox:

- Launch Stellar Converter for OLM.
- Select OLM File dialog box opens as shown below:

- Click **Browse** to select the file from the desired location.
- Selected file is displayed in Select OLM File dialog box.
- Click Convert button to start the conversion process.
- A dialog box is displayed showing the progress of the scanning process; you can click Stop button in the dialog box to stop the file scanning process.