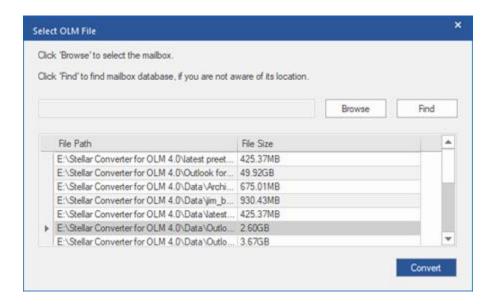

### 3.1. Select OLM Mailbox

### To select an OLM Mailbox:

- Launch Stellar Converter for OLM.
- Select OLM File dialog box opens as shown below:

- Click **Browse** to select the file from the desired location.
- Selected file is displayed in Select OLM File dialog box.
- Click Convert button to start the conversion process.
- A dialog box is displayed showing the progress of the scanning process; you can click Stop button in the dialog box to stop the file scanning process.

### 3.2. Find OLM Mailbox

You can search for an OLM mailbox using **Find** in **Select OLM File** dialog box. You can search for files in drives, folders and sub folders. However, you can select only one drive at a time to search for files.

### To search for an OLM Mailbox:

- Launch Stellar Converter for OLM.
- Select OLM File dialog box opens as shown below:

- Click on Find button. Browse for Folder dialog box appears.
- In Browse for Folder dialog box, select the drive or folder you want to search for OLM files. Click
   OK.
- After the search gets finished, a list of OLM files found in the selected drive or folder gets displayed on the screen: