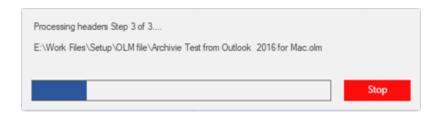

### To select an OLM Mailbox:

- Launch Stellar Converter for OLM.
- Select OLM File dialog box opens as shown below:

- Click **Browse** to select the file from the desired location.
- Selected file is displayed in Select OLM File dialog box.
- Click Convert button to start the conversion process.
- A dialog box is displayed showing the progress of the scanning process; you can click Stop button in the dialog box to stop the file scanning process.

- Select the file you want to convert from this list and click the Convert button to start the conversion process.
- A dialog box is displayed showing the progress of the scanning process; you can click Stop button in the dialog box to stop the file scanning process.