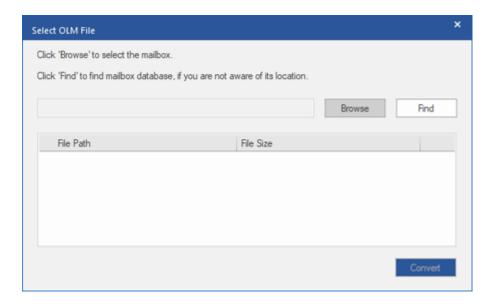

### To select an OLM Mailbox:

- Launch Stellar Converter for OLM.
- Select OLM File dialog box opens as shown below:

- Click **Browse** to select the file from the desired location.
- Selected file is displayed in Select OLM File dialog box.
- Click Convert button to start the conversion process.
- A dialog box is displayed showing the progress of the scanning process; you can click Stop button in the dialog box to stop the file scanning process.

### To search for an OLM Mailbox:

- Launch Stellar Converter for OLM.
- Select OLM File dialog box opens as shown below:

- Click on Find button. Browse for Folder dialog box appears.
- In Browse for Folder dialog box, select the drive or folder you want to search for OLM files. Click
   OK.
- After the search gets finished, a list of OLM files found in the selected drive or folder gets displayed on the screen: