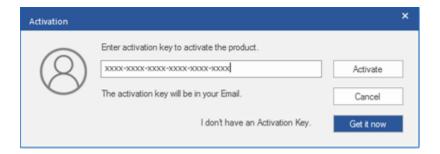

### To activate the software:

- 1. Run Stellar Converter for OLM.
- 2. Click the **Activation** button. Activation window is displayed as shown below:

- 3. If you don't have the activation key, click **Get it now** button in the window to purchase the software.
- 4. Once the order is confirmed, an Activation Key is sent to the e-mail that you have provided while purchasing the software.
- Paste or type the Activation Key (received through e-mail after purchasing the product) and click
   Activate button (Please ensure an active Internet connection).

- 6. **Stellar Converter for OLM** automatically communicates with the license server to verify the entered key. If the entered key is valid, activation is completed successfully.
- 7. 'Activation Completed Successfully' message is displayed. Click OK.