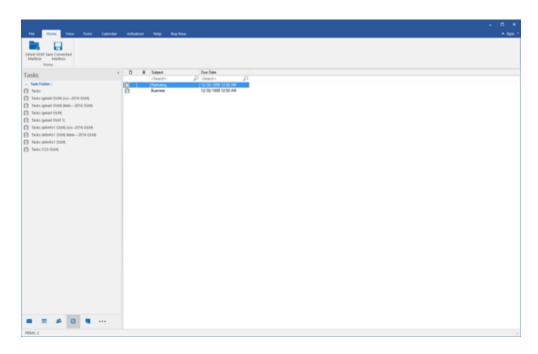

### 2.3.3. Preview Tabs

Stellar Converter for OLM provides options to navigate between Mails, Calendar, Contacts, Tasks, and Notes views at the bottom of the left pane. It also allows to reset/ modify the Navigation Pane Options.

• Click on **Contacts** icon to view the contacts of the scanned mailbox.

Click on Tasks icon to view the tasks of the scanned mailbox.

Click on **Notes**icon to view the notes of the scanned mailbox.

Click on and select Navigation Pane Options. This will open the Navigation Pane
 Options dialog box.