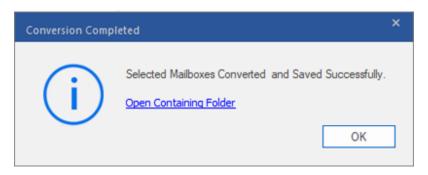

## 3.4. Save Converted Mailbox

**Stellar Converter for OLM** software allows you to save the converted OLM Mailbox in PST, MSG and EML format.

### To save converted mailbox as a PST file:

- Click Save Converted Mailbox icon either on the Home Ribbon, or File Ribbon.
- In Save As dialog box, select PST and click Next.



• Save File dialog box appears as shown below:



- To save Converted Mailbox as a new PST File:
  - Select Save as a new Outlook PST File.

If you want to save each converted mailbox as an individual PST file, select Save each
 mailbox as individual PST.

Or,

If you want to save all the converted mailboxes in a single PST file, select **Save all mailboxes** in single PST.

o Click **Browse** and select the location where you want to save the PST file. Click **Save**.



Click Apply Filter to filter the scanned results before saving.

- To save converted mails in an existing Outlook profile / PST file:
  - Select Append data into an existing profile / PST file. Select Profile and PST dialog box opens as shown below:



To add the converted mails to an existing Outlook profile, choose Select Outlook Profile
and select one of the profiles that appear in the list.

Or,

To add the converted mails to an existing Outlook PST file, choose **Select Outlook PST file** and then click **Browse** to select the PST File.

Click Save to save the converted mailbox into the selected Outlook Profile / Outlook PST file.

Click Apply Filter to filter the scanned results before saving.

### To save converted mails to MSG or EML format:

- Click Save Converted Mailbox icon