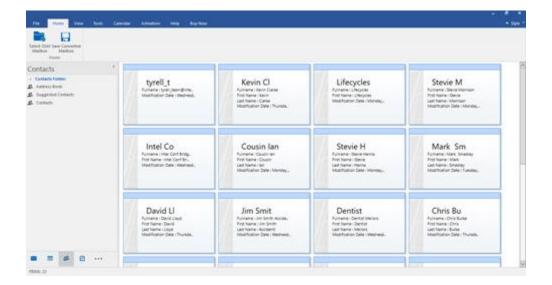

• Click on **Contacts** icon to view the contacts of the scanned mailbox.

Click on Tasks icon to view the tasks of the scanned mailbox.

Click on **Notes**icon to view the notes of the scanned mailbox.

Click on and select Navigation Pane Options. This will open the Navigation Pane
 Options dialog box.