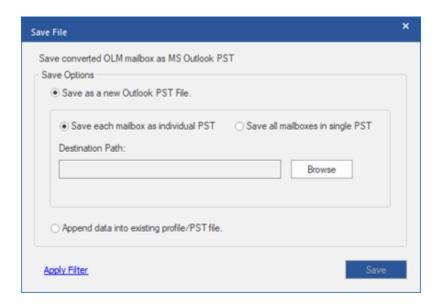

### To save converted mailbox as a PST file:

- Click Save Converted Mailbox icon either on the Home Ribbon, or File Ribbon.
- In Save As dialog box, select PST and click Next.

• Save File dialog box appears as shown below:

- To save Converted Mailbox as a new PST File:
  - Select Save as a new Outlook PST File.

If you want to save each converted mailbox as an individual PST file, select Save each
 mailbox as individual PST.

Or,

If you want to save all the converted mailboxes in a single PST file, select **Save all mailboxes** in single PST.

o Click **Browse** and select the location where you want to save the PST file. Click **Save**.

Click Apply Filter to filter the scanned results before saving.

- To save converted mails in an existing Outlook profile / PST file:
  - Select Append data into an existing profile / PST file. Select Profile and PST dialog box opens as shown below: