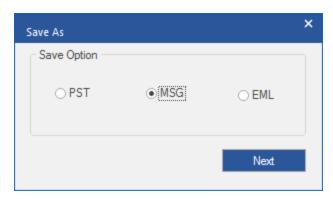

### 3.4. Save Converted Mailbox

**Stellar Converter for OLM** software allows you to save the converted OLM Mailbox in PST, MSG and EML format.

### To save converted mails to MSG or EML format:

- Click Save Converted Mailbox icon either on the Home Ribbon, or File Ribbon.
- In Save As dialog box, select either MSG or EML and click Next.

 In Select Destination dialog box, click Browse and select the location where you want to save the converted file. Click Save.