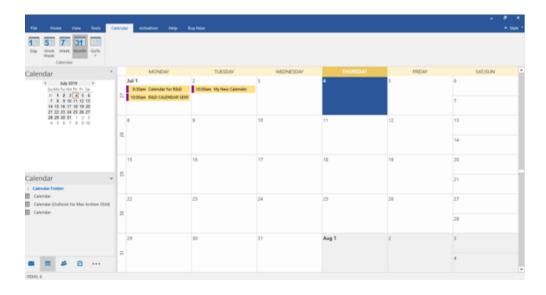

Click on Mail icon to view the mails of the scanned mailbox.

• Click on **Calendar** icon to view the Calendar functions scanned mailbox. It displays the schedules in an organized and efficient manner.

Calendar function also allows to efficiently display the schedule for a day, work week, week, or month.

| A             | Click this button to list all the entries of one particular day from the                                                        |
|---------------|---------------------------------------------------------------------------------------------------------------------------------|
| Day           | calendar.                                                                                                                       |
| 5             | Click this button to list all the entries of a work week (from Monday to                                                        |
| Work<br>Week  | Friday).                                                                                                                        |
| <b>7</b> Week | Click this button to list all the entries of a week (from Monday to Sunday).                                                    |
| 31<br>Month   | Click this button to list all the entries of a particular month.                                                                |
| Go<br>To +    | Click this button to list all the entries of the current date, or of a particular day (any single day except the current date). |
| Go to Date    |                                                                                                                                 |