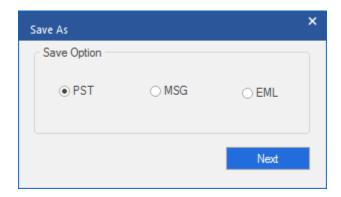

### To save converted mailbox as a PST file:

- Click Save Converted Mailbox icon either on the Home Ribbon, or File Ribbon.
- In Save As dialog box, select PST and click Next.

• Save File dialog box appears as shown below: