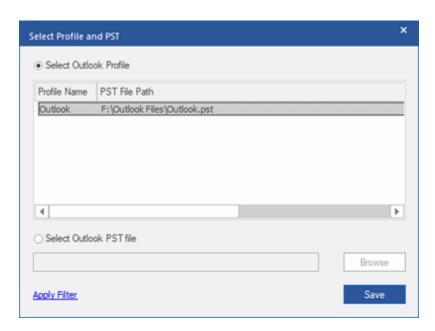

Click Apply Filter to filter the scanned results before saving.

- To save converted mails in an existing Outlook profile / PST file:
  - Select Append data into an existing profile / PST file. Select Profile and PST dialog box opens as shown below:

To add the converted mails to an existing Outlook profile, choose Select Outlook Profile
and select one of the profiles that appear in the list.

Or,

To add the converted mails to an existing Outlook PST file, choose **Select Outlook PST file** and then click **Browse** to select the PST File.

Click Save to save the converted mailbox into the selected Outlook Profile / Outlook PST file.

Click Apply Filter to filter the scanned results before saving.