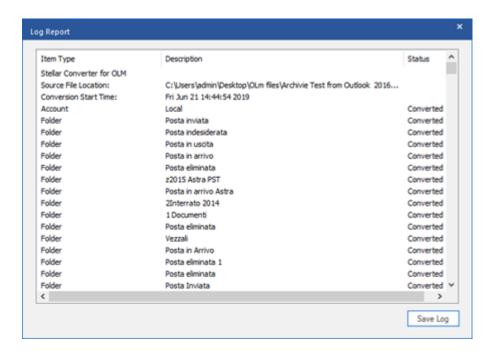

## 3.6. View and Save Log Report

With **Stellar Converter for OLM**, you can save the Log Report to analyze the conversion process at a later stage. To view the log report, select **Log Report** from **View Ribbon**.

### To save log report:

• From View Ribbon, Click Log Report.

- In Log Report window, click Save Log button.
- In Save As dialog box, specify the destination folder where you want to save the log report. Click
   Save.