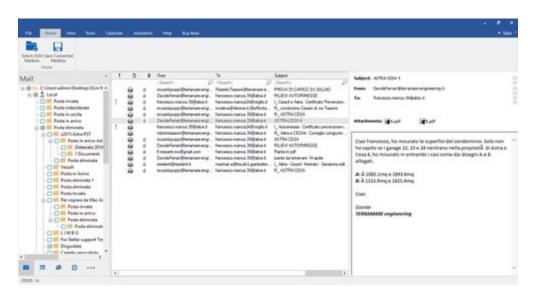

### 3.3. Preview of Mails

You can preview the converted mails, calendars, tasks and notes after the OLM file has been successfully converted. Left pane displays selected OLM filename under Root node in a tree like structure. Middle pane displays the list of converted mails. To see content of desired mail, click on it in the middle pane. The content is displayed in the right pane as shown below: