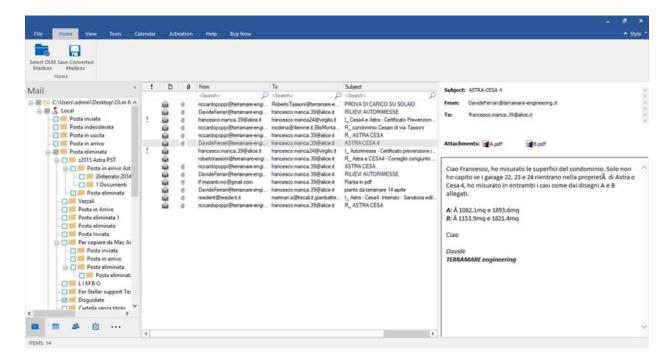

### 3.3. Preview of Mails

You can preview the converted mails, calendars, tasks and notes after the OLM file has been successfully converted. Left pane displays selected OLM filename under Root node in a tree like structure. Middle pane displays the list of converted mails. To see content of desired mail, click on it in the middle pane. The content is displayed in the right pane as shown below: