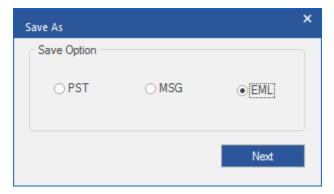

### To save converted mails to MSG or EML format:

- Click Save Converted Mailbox icon either on the Home Ribbon, or File Ribbon.
- In Save As dialog box, select either MSG or EML and click Next.

 In Select Destination dialog box, click Browse and select the location where you want to save the converted file. Click Save.