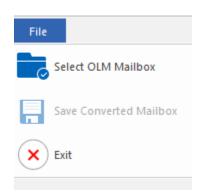

### File Ribbon

#### **Select OLM Mailbox**

Use this option to open **Select Mailbox** dialog box.

### **Save Converted Mailbox**

Use this option to save converted files.

#### **Exit**

Use this option to exit **Stellar Converter for OLM**.