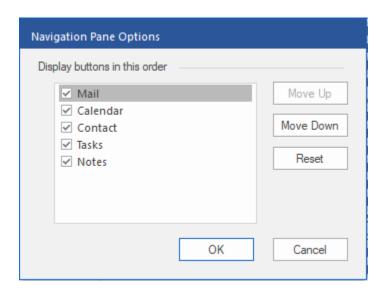

• Click on **Contacts** icon to view the contacts of the scanned mailbox.

Click on Tasks icon to view the tasks of the scanned mailbox.

Click on **Notes**icon to view the notes of the scanned mailbox.

Click on and select Navigation Pane Options. This will open the Navigation Pane
 Options dialog box.

### To modify/ reset the navigation pane options:

- o Check/ uncheck the preview tab that you want to add/ remove from the list.
- Click Move Up/ Move Down button to modify the order of the preview tabs. Move Up button will shift the desired tab upwards and Move Down button will shift the desired tab downwards in the list.
- Click Reset to go back to the default list of preview tabs.
- Click **OK** to save the changes.