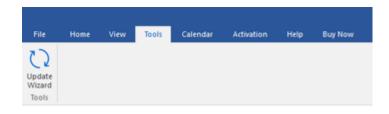

### **Tools Ribbon**

### **Update Wizard**

Use this option to check for both, major and minor updates to the software available online.