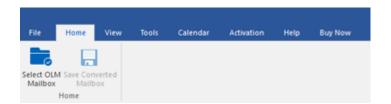

### **Home Ribbon**

#### **Select OLM Mailbox**

Use this option to open **Select Mailbox** dialog box.

### **Save Converted Mailbox**

Use this option to save converted files.