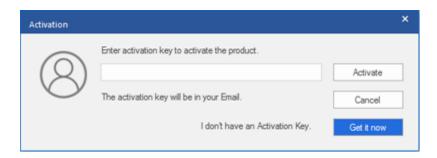

### To activate the software:

- 1. Run Stellar Converter for OLM.
- 2. Click the **Activation** button. Activation window is displayed as shown below:

- 3. If you don't have the activation key, click **Get it now** button in the window to purchase the software.
- 4. Once the order is confirmed, an Activation Key is sent to the e-mail that you have provided while purchasing the software.
- Paste or type the Activation Key (received through e-mail after purchasing the product) and click
   Activate button (Please ensure an active Internet connection).

- 6. **Stellar Converter for OLM** automatically communicates with the license server to verify the entered key. If the entered key is valid, activation is completed successfully.
- 7. 'Activation Completed Successfully' message is displayed. Click OK.